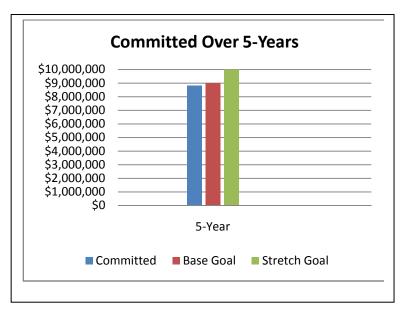

## **Campaign Status**

All Data is as of 10/6/08

Total Committed: \$8,800,750

Committed for 2009: \$2,050,550

Total Pending: \$1,692,500