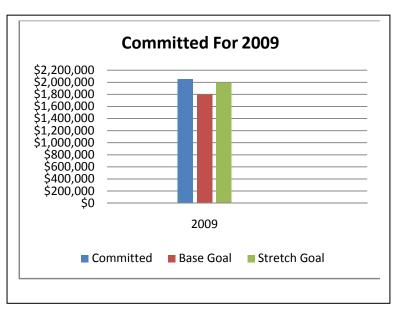

## **Campaign Status**

All Data is as of 10/6/08

Total Committed: \$8,800,750

Committed for 2009: \$2,050,550

Total Pending: \$1,692,500